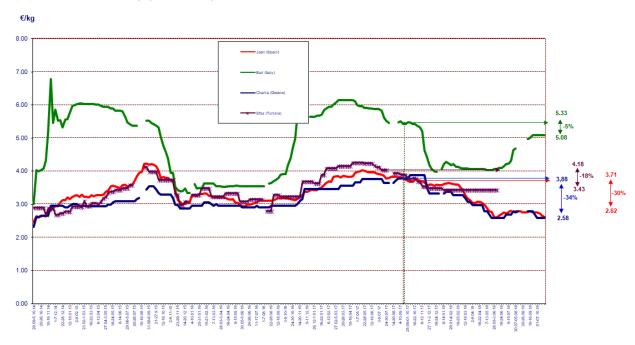

#### II. PRODUCER PRICES - OLIVE OILS

Graph 1 tracks the weekly movements of prices paid to producers for extra virgin olive oil in the three main producer countries of the EU and in Tunisia. Graph 3 shows the weekly changes in producer prices for refined olive oil in the three main EU producer countries. Monthly price movements for these categories are given in Graphs 2 and 4.

Extra virgin olive oil: Producer prices in Spain fell slightly in the last few weeks, coming in at €2.62/kg by mid-October 2018, a 30% decrease compared to the same period the previous crop year (Graph 1).

<sup>&</sup>lt;sup>4</sup> EU data for July 2018 were not available at the time of publishing this newsletter.

**Italy**: Production prices have passed the €5 mark at the beginning of September 2018, stabilising in recent weeks and coming in at €5.08/kg by mid-October 2018, a 5% decrease compared to the same period the previous crop year. Graph 2 shows the monthly price movements for extra virgin olive oil over the last two crop years.

**Greece**: Prices fell slightly in recent weeks, coming in at €2.58/kg by mid-September 2018, a 34% decrease compared to the same period the previous crop year.

**Tunisia**: Prices remained stable in the last weeks of June 2018, reaching €3.43/kg, an 18% decrease compared to the same period the previous crop year.

# 2014/15, 2015/16, 2016/17 & 2017/18 CROP YEARS **EXTRA VIRGIN** OLIVE OILS Weekly producer price movements Bari, Chania, Jaen and Sfax markets

Graph 1