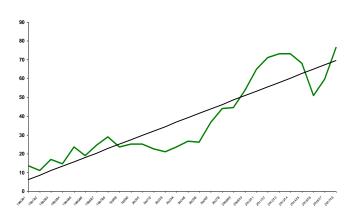

#### 1. Olive oil and olive-pomace oil

Brazilian imports of olive oil and olive-pomace oil have risen by 28% over the course of the 2017/18 crop year, reaching 76 816.6 tonnes compared to the previous crop year and surpassing the average volumes of the last four crop years. As regards the provenance of imports, 82% of the total came from European countries: 59% from Portugal, 16% from Spain, 6% from Italy and 1% from Greece. The remaining 18% came from Argentina (10%), Chile (7%) and other countries (1%). Table 1 shows import trends over the last five crop years. It shows how Portugal, the main exporter to Brazil, maintains not only its leading position in this market, in both absolute and relative values, but also strengthens its section of the market compared to the previous crop year. Imports have risen by 5% during the period given in Table 1. Graph 1 shows Brazilian import trends over the last 20 crop years. We can see a continuous increase up until the 2012/13 crop year, before a light fall linked to the economic crisis and the devaluation of the Brazilian currency. Brazilian imports start to pick up in 2015/16 to reach their peak during the last crop year. The monthly movements of this market are show in Section I.1.

Tableau I – Brésil : importations d'huile d'olive par pays d'origine (2013/14-2017/18)

Graphique I - Brésil : importations d'huile d'olive et de grignons d'olive (1990/91 - 2017/18)