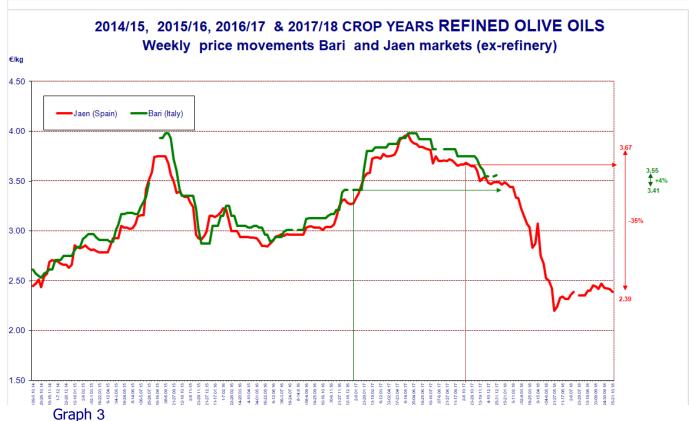

#### II. PRODUCER PRICES - OLIVE OILS

Graph 1 tracks the weekly movements of prices paid to producers for extra virgin olive oil in the three main producer countries of the EU and in Tunisia. Graph 3 shows the weekly changes in producer prices for refined olive oil in the three main EU producer countries. Monthly price movements for these categories are given in Graphs 2 and 4.

## MOVEMENTS IN PRODUCER PRICES

• Refined olive oil: Producer prices in Spain came in at €2.39/kg by mid-October 2018, a 35% decrease compared to the same period the previous crop year. Data for this category have not been available from Italy since the end of December 2017, when they reached €3.55/kg, a 4% increase compared to the same period the previous crop year. Data for this category in Greece are not available.

By mid-October 2018, the price difference between refined olive oil (€2.39/kg) and extra virgin olive oil (€2.62/kg) was €0.23/kg in Spain, while it was €0.63/kg in Italy according to data from December 2017 (Graph 3).