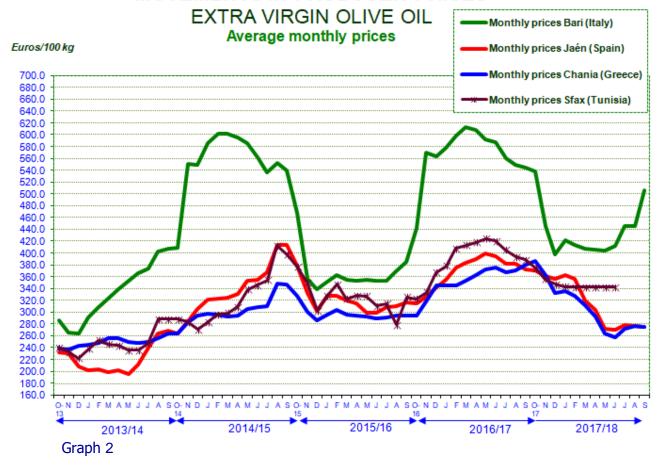

#### II. PRODUCER PRICES - OLIVE OILS

Graph 1 tracks the weekly movements of prices paid to producers for extra virgin olive oil in the three main producer countries of the EU and in Tunisia. Graph 3 shows the weekly changes in producer prices for refined olive oil in the three main EU producer countries. Monthly price movements for these categories are given in Graphs 2 and 4.

<sup>&</sup>lt;sup>4</sup> EU data for July 2018 were not available at the time of publishing this newsletter.

**Italy**: Production prices have passed the €5 mark at the beginning of September 2018, stabilising in recent weeks and coming in at €5.08/kg by mid-October 2018, a 5% decrease compared to the same period the previous crop year. Graph 2 shows the monthly price movements for extra virgin olive oil over the last two crop years.

**Greece**: Prices fell slightly in recent weeks, coming in at €2.58/kg by mid-September 2018, a 34% decrease compared to the same period the previous crop year.

**Tunisia**: Prices remained stable in the last weeks of June 2018, reaching €3.43/kg, an 18% decrease compared to the same period the previous crop year.